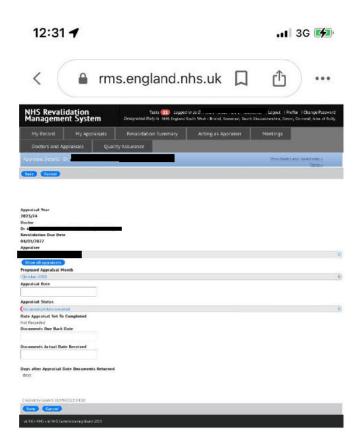

#### 11. Appraisal details tab on doctor's page searched above: to book an appraisal

|              | _             |   |    |
|--------------|---------------|---|----|
| $\leftarrow$ | $\rightarrow$ | ٦ | 23 |
|              |               |   |    |