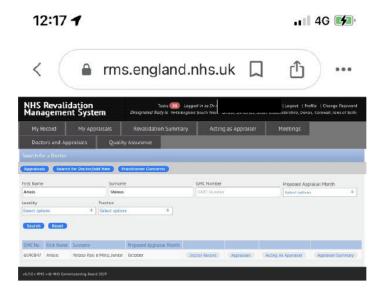

| 30-3-2023 (21:00)<br>28-2-2023 (21:00)<br>23-2-2023 (21:00)<br>08-6-2022 (20:30)<br>31-5-2022 (16:00)<br>26-1-2022 (10:30)<br>10-1-2022 (17:00)<br>25-3-2023 (21:30) | Cancel<br>Cancel<br>Conset<br>Conset<br>Conset<br>Conset<br>Conset |

 $\leftarrow$   $\rightarrow$   $\frown$  22

#### 8. Doctors and Appraisals tab - Search for a doctor 1



|              |               | - |    |
|--------------|---------------|---|----|
| $\leftarrow$ | $\rightarrow$ | Â | 22 |
| ,            | <i>r</i>      |   |    |
|              |               |   |    |
|              |               |   |    |

### 9. Doctors and Appraisals tab - Search for a doctor 2





# 10. Appraisal tab on above

| 12:28 🕇                                                                                                                                                                                                                                                                                                                                                                                                                                      |                                                  |                                                     | •••••                                          | 1G 💋                                        |
|------------------------------------------------------------------------------------------------------------------------------------