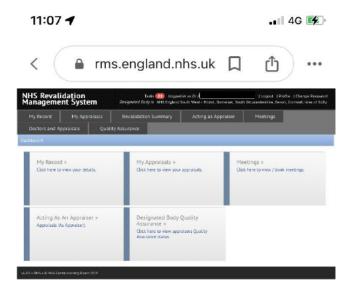

RMS Training – New Appraiser Training tool to be used by Facilitators.

#### 1. Log in Page:



### 2. First page





### 3. My Record tab

| 11:07 🗲                                                                                                     |                                                 |                                           | ••• 4G 🜠                                                                                |
|-------------------------------------------------------------------------------------------------------------|-------------------------------------------------|-------------------------------------------|-----------------------------------------------------------------------------------------|
| < 🔒 rm                                                                                                      | s.england.r                                     | nhs.uk 🔲