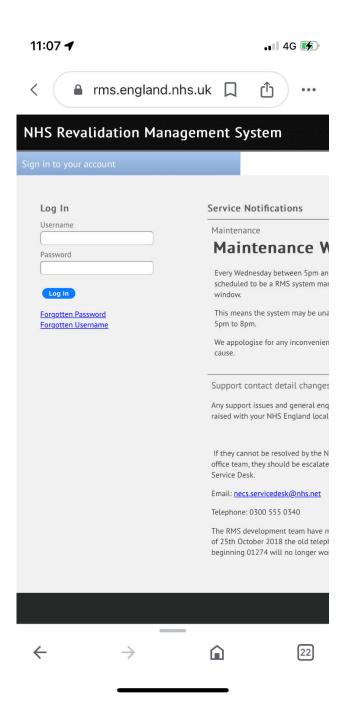

RMS Training – New Appraiser Training tool to be used by Facilitators.

#### 1. Log in Page:



### 2. First page





### 3. My Record tab

| 11:07 🗲                                                                                                     |                                                 |                                           | ••• 4G 🜠                                                                                |
|-------------------------------------------------------------------------------------------------------------|-------------------------------------------------|-------------------------------------------|-----------------------------------------------------------------------------------------|
| < 🔒 rm                                                                                                      | s.england.r                                     |