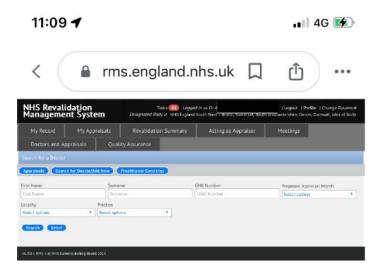

#### 8. Doctors and Appraisals tab - Search for a doctor 1

|              |               | - |    |
|--------------|---------------|---|----|
| $\leftarrow$ | $\rightarrow$ | Â | 22 |
| ,            | <i>r</i>      |   |    |
|              |               |   |    |
|              |               |   |    |

### 9. Doctors and Appraisals tab - Search for a doctor 2